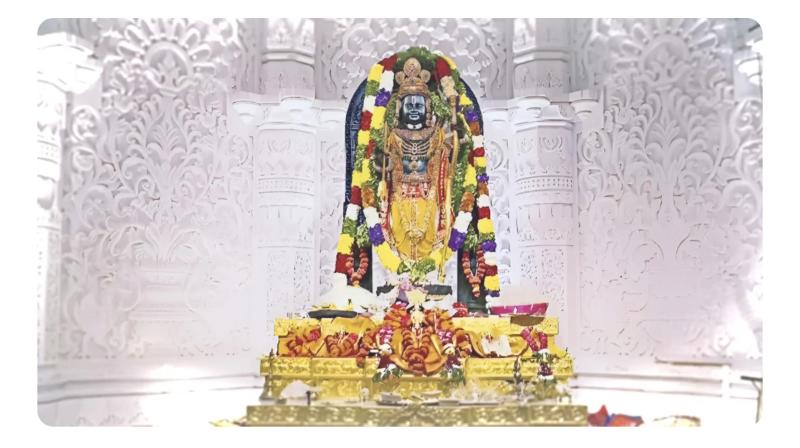

# Package Overview

Ayodhya, the birthplace of Lord Rama, is a city steeped in devotion and spirituality. This ancient city, situated on the banks of the Sarayu River, is a pilgrimage site for millions of Hindus. Visit the Ram Janmabhoomi, the site of Rama's birth, and experience the divine energy that permeates the air. The city's numerous temples, ghats, and sacred sites, such as the Hanuman Garhi and the Sita Ki Rasoi, are a testament to the enduring legacy of the Ramayana.

 Morning sightseeing tour of Ayodhya. Ayodhya Darshan (Full Day Excursion) as below mentioned - Ram Janmabhoomi Darshan - Hanuman Garhi Darshan - Dashrath Mehal -Kanak Bhavan Visit