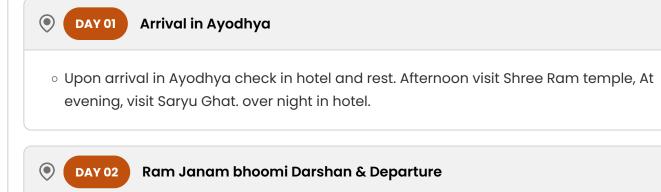

 Morning sightseeing tour of Ayodhya. Ayodhya Darshan (Full Day Excursion) as below mentioned - Ram Janmabhoomi Darshan - Hanuman Garhi Darshan - Dashrath Mehal -Kanak Bhavan Visit